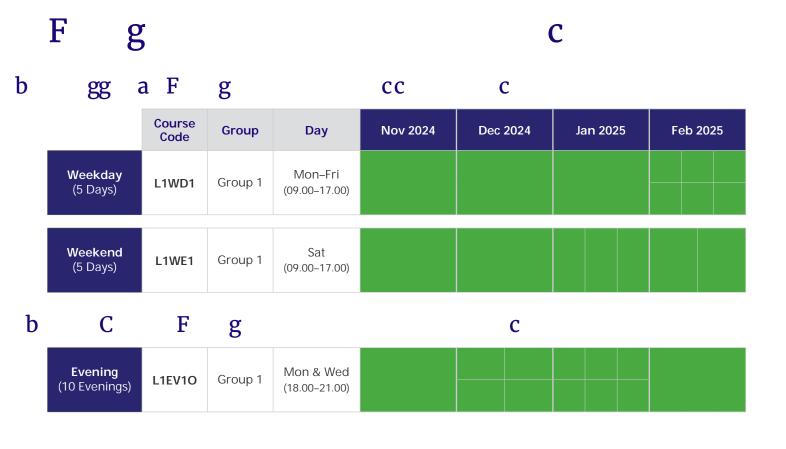

## **CFA®** Level 1 Timetable

#### February 2025 sitting – London & Live Online

C C C